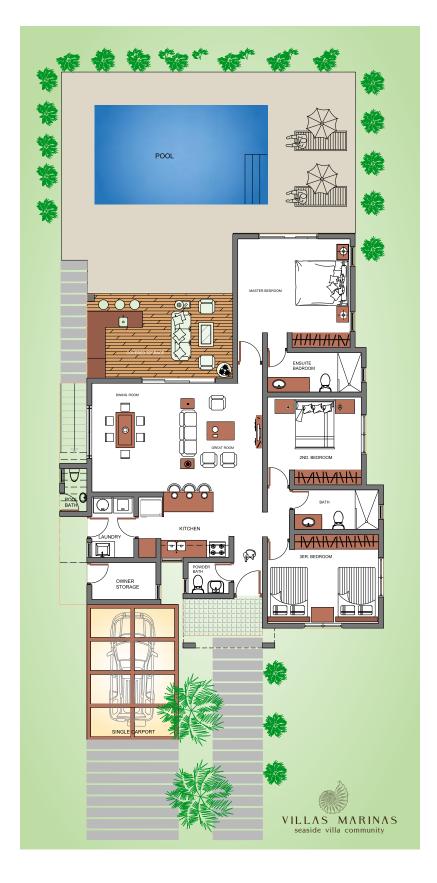

- Villa: 185 m² (1,991 ft²) with roof terrace does not include the Sea View Lookout area of approx. 21 m² (226 ft²)
- $\mathfrak{so}$  122 m² (1,313 ft²) of functional open space on the 2nd floor
- 🔊 3 bedrooms, 2 full and 2 half baths

## VILLA Serenity

- Covered terrace on main floor with outdoor kitchen and BBQ area
- Covered terrace on 2nd floor in concrete
- Caundry room
- Single carport
- Owner's storage
- CR Drive way in slab stone
- № Swimming pool 7'x4' (28 m2)
- All wood in Jequitiba
- **™** Glass and metal railings
- **R** P-92 windows and sliding doors
- **™** Granite counter tops
- R Porcelain tiles
- Coralina pool deck and front decorative wall
- **™** Ceramic walls in bathrooms