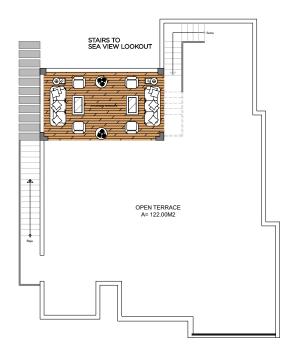

- Villa: 185 m² (1,991 ft²) with roof terrace does not include the Sea View Lookout area of approx. 21 m² (226 ft²)
- $\mathfrak{so}$  122 m² (1,313 ft²) of functional open space on the 2nd floor
- 🔊 3 bedrooms, 2 full and 2 half baths