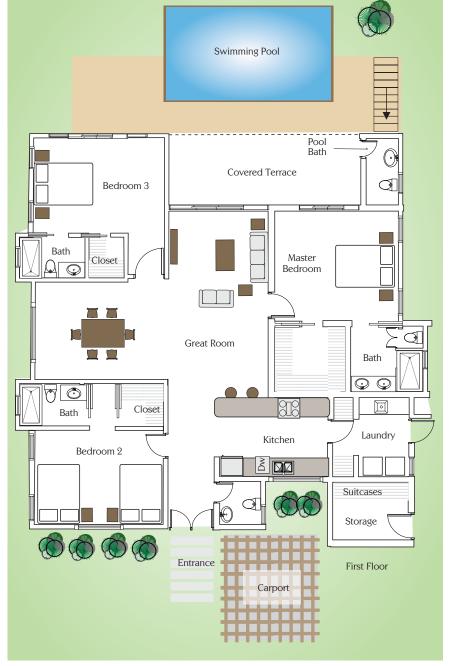

## VILLA Playa

- So Villa: 192 m<sup>2</sup> (2,066 ft<sup>2</sup>) plus 25 m<sup>2</sup> (269 ft<sup>2</sup>) of roof terrace/pergola and BBQ area
- so 3 bedrooms
- 80 2 full and 1 half baths

- 🛯 Covered terrace on main floor
- Covered terrace on 2nd floor in concrete
- R Laundry room
- C Single carport
- **c** ∩ Owner's storage
- ௸ Drive way in slab stone
- 𝗠 Swimming pool 7'x4' (28 m2)
- 🛯 All wood in Jequitiba
- 🛯 Glass and metal railings
- ₩ P-92 windows and sliding doors
- ௸ Porcelain tiles
- $\ensuremath{\mathsf{CR}}$  Coralina pool deck and front decorative wall
- Ceramic walls in bathrooms