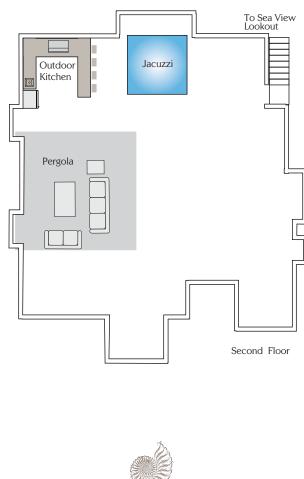

## VILLA Playa

- So Villa: 192 m<sup>2</sup> (2,066 ft<sup>2</sup>) plus 25 m<sup>2</sup> (269 ft<sup>2</sup>) of roof terrace/pergola and BBQ area
- so 3 bedrooms
- 80 2 full and 1 half baths

- 🛯 Covered terrace on main floor
- Covered terrace on 2nd floor in concrete
- R Laundry room
- C Single carport
- **c** ∩ Owner's storage
- ௸ Drive way in slab stone
- 𝗠 Swimming pool 7'x4' (28 m2)
- 🛯 All wood in Jequitiba
- 🛯 Glass and metal railings
- ₩ P-92 windows and sliding doors
- ௸ Porcelain tiles
- $\ensuremath{\mathsf{CR}}$  Coralina pool deck and front decorative wall
- Ceramic walls in bathrooms