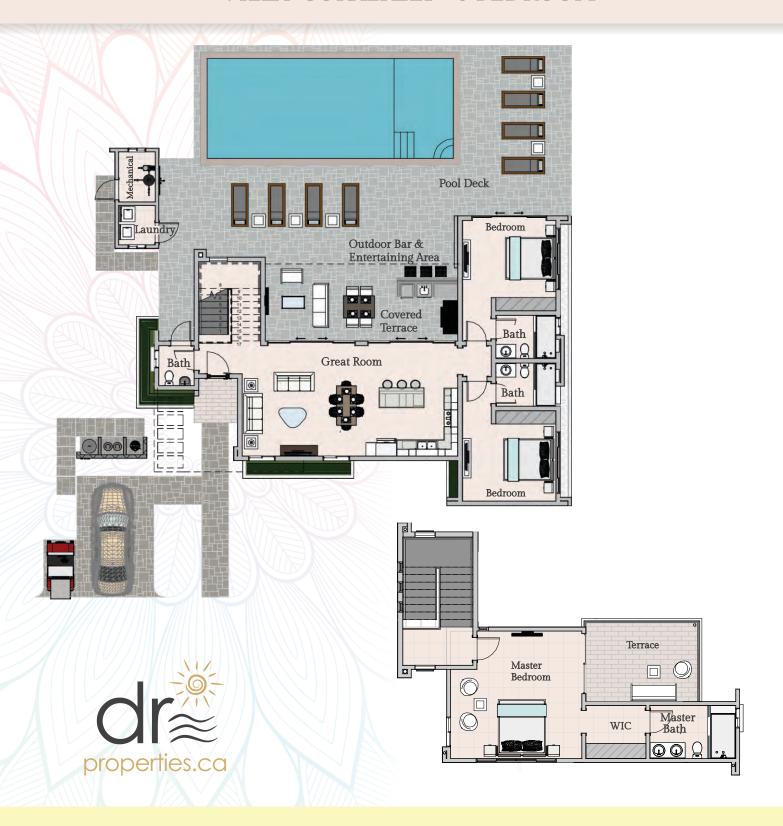

## VILLA CORALREEF - 2 BEDROOM

#### **VILLA FEATURES**

Villa: 1,614 ft<sup>2</sup>, 149.9 m<sup>2</sup>,

Lot: 6,458 ft<sup>2</sup>, 600 m<sup>2</sup>

Baths: 2.5

9,400 Gallon Swimming Pool With Sunbed Area

Outdoor Bar & Entertaining Area

YOUR VILLA. YOUR WAY.

Villa Coralreef has no shortage of unique spaces as well as a versatile design: it can be built as a one level 2-bedroom or as a two story 3-bedroom with totally private owner's retreat. Designed for outdoor living, the open plan great room extends to the large covered terrace, complete with outdoor bar. Inside, you'll find a spacious sun-filled interior with lots of windows and glass doors to catch tropical breezes. Spacious bedrooms, each with private bath round out the plan.

### VILLA CORALREEF - 3 BEDROOM

#### **VILLA FEATURES**

Villa: 2,457 ft², 228.3 m²,

Lot: 8,611 ft<sup>2</sup>, 800 m<sup>2</sup>

Baths: 3.5

12,700 Gallon Swimming Pool With Sunbed Area

Outdoor Bar & Entertaining Area

YOUR VILLA. YOUR WAY.

Villa Coralreef has no shortage of unique spaces as well as a versatile design: it can be built as a one level 2-bedroom or as a two story 3-bedroom with totally private owner's retreat. Designed for outdoor living, the open plan great room extends to the large covered terrace, complete with outdoor bar. Inside, you'll find a spacious sun-filled interior with lots of windows and glass doors to catch tropical breezes. Spacious bedrooms, each with private bath round out the plan.