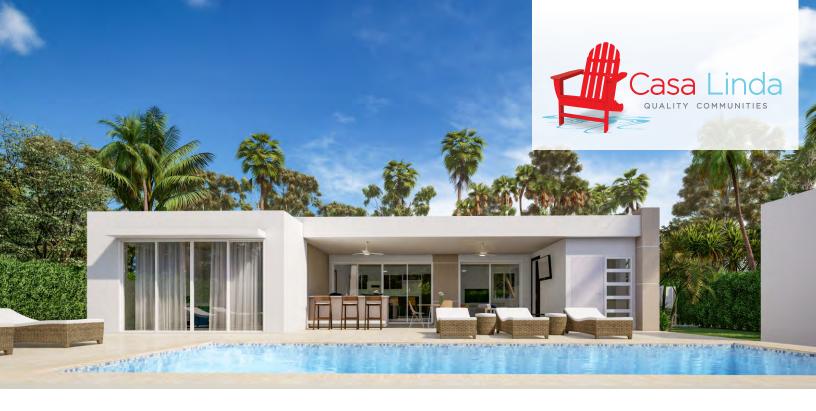

## VILLA CORALREEF - 2 BEDROOM

# Stylishly contemporary & unique

#### **VILLA FEATURES**

Villa: 1,614 ft<sup>2</sup>, 149.9 m<sup>2</sup>,

Lot: 6,458 ft<sup>2</sup>, 600 m<sup>2</sup>

Baths: 2.5

9,400 Gallon Swimming Pool With Sunbed Area

Outdoor Bar & Entertaining Area

YOUR VILLA. YOUR WAY.

Villa Coralreef has no shortage of unique spaces as well as a versatile design: it can be built as a one level 2-bedroom or as a two story 3-bedroom with totally private owner's retreat. Designed for outdoor living, the open plan great room extends to the large covered terrace, complete with outdoor bar. Inside, you'll find a spacious sun-filled interior with lots of windows and glass doors to catch tropical breezes. Spacious bedrooms, each with private bath round out the plan.