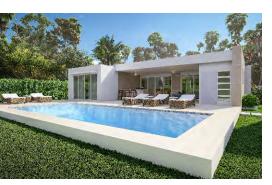

#### **VILLA FEATURES**

Villa: 1,614 ft<sup>2</sup>, 149.9 m<sup>2</sup>,

Lot: 6,458 ft<sup>2</sup>, 600 m<sup>2</sup>

Baths: 2.5

9,400 Gallon Swimming Pool With Sunbed Area

Outdoor Bar & Entertaining Area

YOUR VILLA. YOUR WAY.

Villa Coralreef has no shortage of unique spaces as well as a versatile design: it can be built as a one level 2-bedroom or as a two story 3-bedroom with totally private owner's retreat. Designed for outdoor living, the open plan great room extends to the large covered terrace, complete with outdoor bar. Inside, you'll find a spacious sun-filled interior with lots of windows and glass doors to catch tropical breezes. Spacious bedrooms, each with private bath round out the plan.

Price includes the lot, villa, landscaping, swimming pool, and service building.