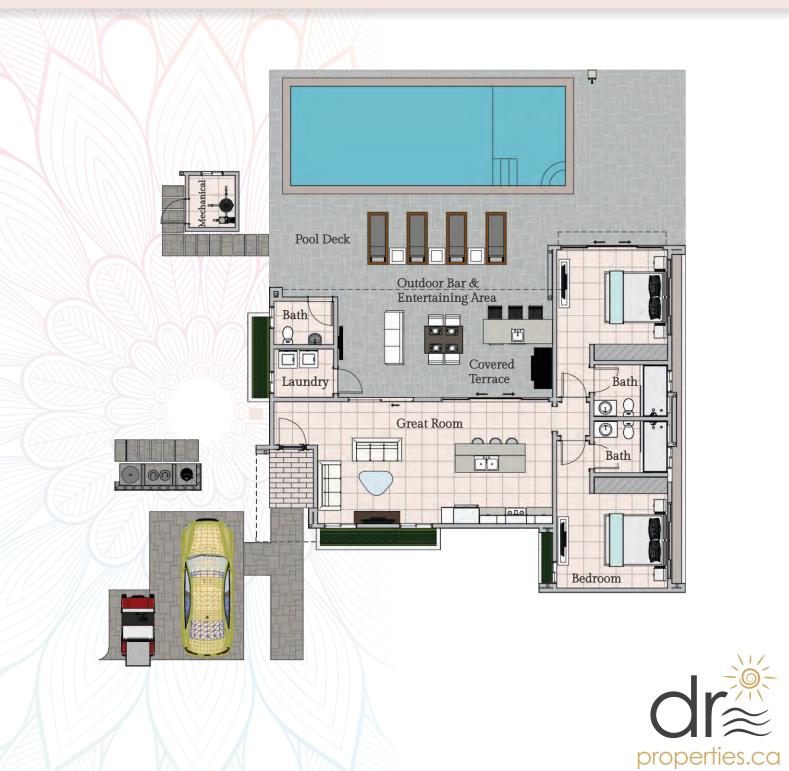

## VILLA CORALREEF - 2 BEDROOM

#### **VILLA FEATURES**

Villa: 1,614 ft<sup>2</sup>, 149.9 m<sup>2</sup>,

Lot: 6,458 ft<sup>2</sup>, 600 m<sup>2</sup>

Baths: 2.5

9,400 Gallon Swimming Pool With Sunbed Area

Outdoor Bar & Entertaining Area

YOUR VILLA. YOUR WAY.

Villa Coralreef has no shortage of unique spaces as well as a versatile design: it can be built as a one level 2-bedroom or as a two story 3-bedroom with totally private owner's retreat. Designed for outdoor living, the open plan great room extends to the large covered terrace, complete with outdoor bar. Inside, you'll find a spacious sun-filled interior with lots of windows and glass doors to catch tropical breezes. Spacious bedrooms, each with private bath round out the plan.

Price includes the lot, villa, landscaping, swimming pool, and service building.