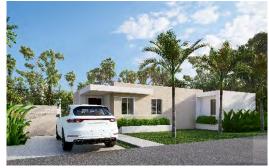

### VILLA CORALREEF - 3 BEDROOM

## Stylishly contemporary & unique

#### **VILLA FEATURES**

Villa: 2,457 ft², 228.3 m²,

Lot: 8,611 ft<sup>2</sup>, 800 m<sup>2</sup>

Baths: 3.5

12,700 Gallon Swimming Pool With Sunbed Area

Outdoor Bar & Entertaining Area

YOUR VILLA. YOUR WAY.

Villa Coralreef has no shortage of unique spaces as well as a versatile design: it can be built as a one level 2-bedroom or as a two story 3-bedroom with totally private owner's retreat. Designed for outdoor living, the open plan great room extends to the large covered terrace, complete with outdoor bar. Inside, you'll find a spacious sun-filled interior with lots of windows and glass doors to catch tropical breezes. Spacious bedrooms, each with private bath round out the plan.