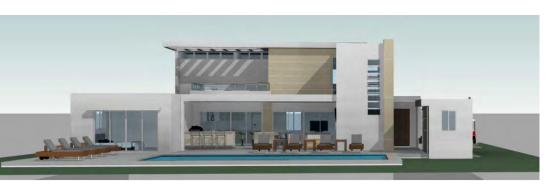

YOUR VILLA. YOUR WAY.

Villa Coralreef has no shortage of unique spaces as well as a versatile design: it can be built as a one level 2-bedroom or as a two story 3-bedroom with totally private owner's retreat. Designed for outdoor living, the open plan great room extends to the large covered terrace, complete with outdoor bar. Inside, you'll find a spacious sun-filled interior with lots of windows and glass doors to catch tropical breezes. Spacious bedrooms, each with private bath round out the plan.

Villa Coralreef has no shortage of unique spaces as well as a versatile design: it can be built as a one level 2-bedroom or as a two story 3-bedroom with totally private owner's retreat. Designed for outdoor living, the open plan great room extends to the large covered terrace, complete with outdoor bar. Inside, you'll find a spacious sun-filled interior with lots of windows and glass doors to catch tropical breezes. Spacious bedrooms, each with private bath round out the plan.