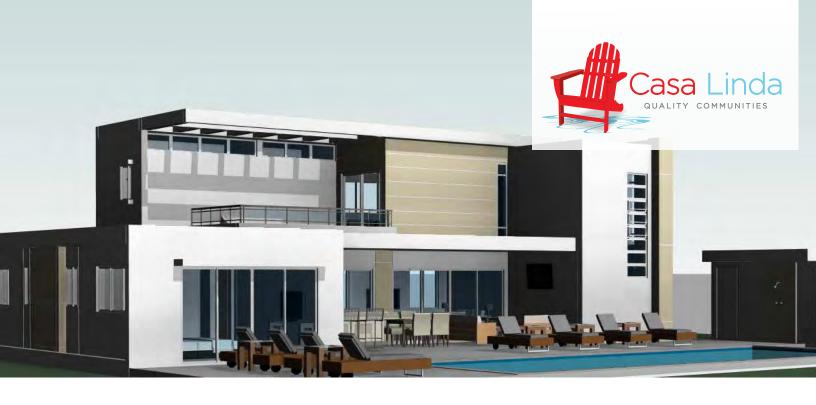

YOUR VILLA. YOUR WAY.

Villa Coralreef has no shortage of unique spaces as well as a versatile design: it can be built as a one level 2-bedroom or as a two story 3-bedroom with totally private owner's retreat. Designed for outdoor living, the open plan great room extends to the large covered terrace, complete with outdoor bar. Inside, you'll find a spacious sun-filled interior with lots of windows and glass doors to catch tropical breezes. Spacious bedrooms, each with private bath round out the plan.

Villa Coralreef has no shortage of unique spaces as well as a versatile design: it can be built as a one level 2-bedroom or as a two story 3-bedroom with totally private owner's retreat. Designed for outdoor living, the open plan great room extends to the large covered terrace, complete with outdoor bar. Inside, you'll find a spacious sun-filled interior with lots of windows and glass doors to catch tropical breezes. Spacious bedrooms, each with private bath round out the plan.