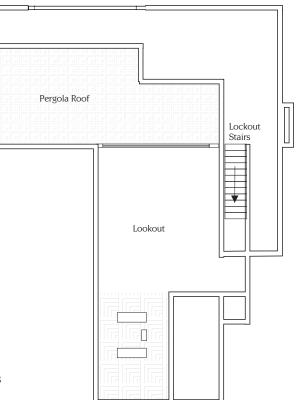

Optional Third Floor

2-Bedroom Villa: 215 m<sup>2</sup> (2,314 ft<sup>2</sup>), 2 full and 2 half baths
3-Bedroom Villa: 338 m<sup>2</sup>, (3,735 ft<sup>2</sup>) 3 full and 1 half baths

- Covered terrace on main floor with outdoor kitchen and BBQ area
- Covered terrace on 2nd floor in concrete
- 🛯 Laundry room
- C ∂ Double carport
- **№** Owner's storage
- ௸ Drive way in slab stone
- Swimming pool 7'x4' (28 m2)
- 🛯 All wood in Jequitiba
- Glass and metal railings

- ௸ P-92 windows and sliding doors
- ௸ Granite counter tops
- C Porcelain tiles
- Coralina pool deck and front decorative wall
- Ceramic walls in bathrooms

VILLA Amalfi