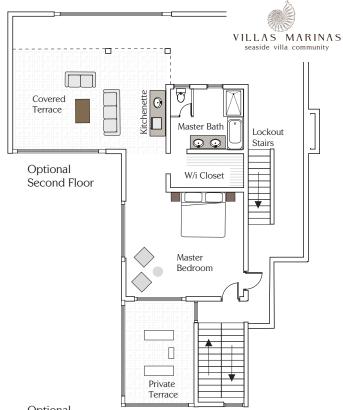

Optional Third Floor

2-Bedroom Villa: 215 m<sup>2</sup> (2,314 ft<sup>2</sup>), 2 full and 2 half baths
3-Bedroom Villa: 338 m<sup>2</sup>, (3,735 ft<sup>2</sup>) 3 full and 1 half baths

- Covered terrace on main floor with outdoor kitchen and BBQ area
- Covered terrace on 2nd floor in concrete
- 🛯 Laundry room
- C ∂ Double carport
- **№** Owner's storage
- ௸ Drive way in slab stone
- Swimming pool 7'x4' (28 m2)
- 🛯 All wood in Jequitiba
- Glass and metal railings

- ௸ P-92 windows and sliding doors
- ௸ Granite counter tops
- C Porcelain tiles
- Coralina pool deck and front decorative wall
- Ceramic walls in bathrooms

VILLA Amalfi