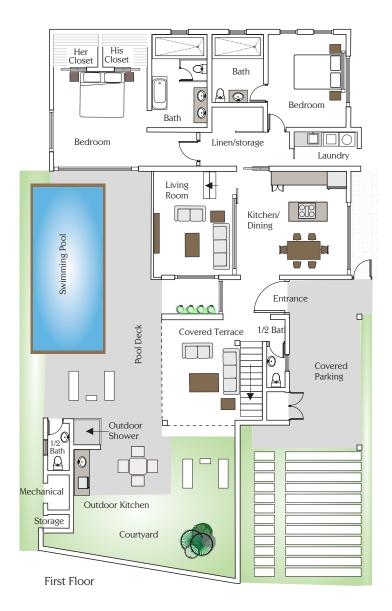

Optional Third Floor

2-Bedroom Villa: 215 m<sup>2</sup> (2,314 ft<sup>2</sup>), 2 full and 2 half baths
3-Bedroom Villa: 338 m<sup>2</sup>, (3,735 ft<sup>2</sup>) 3 full and 1 half baths

- Covered terrace on main floor with outdoor kitchen and BBQ area
- Covered terrace on 2nd floor in concrete
- 🛯 Laundry room
- C ∂ Double carport
- **№** Owner's storage
- ௸ Drive way in slab stone
- Swimming pool 7'x4' (28 m2)
- 🛯 All wood in Jequitiba
- Glass and metal railings

- ௸ P-92 windows and sliding doors
- ௸ Granite counter tops
- C Porcelain tiles
- Coralina pool deck and front decorative wall
- Ceramic walls in bathrooms

VILLA Amalfi